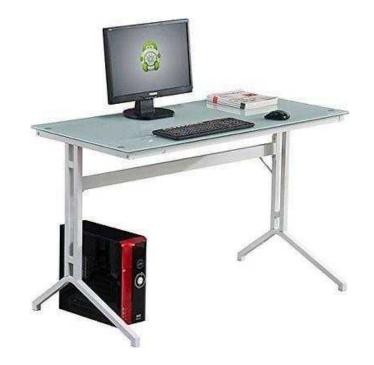

## Glass Office Desk (40 GBP)

Location **East Midlands, Nottinghamshire** https://www.freeadsz.co.uk/x-191526-z

This trendy glass desk is ideal for a study or home

|    | Glass                  | Office        | Desk    |
|----|------------------------|---------------|---------|
|    | https://www.fr<br>26-z | eeadsz.co.uk  | /x-1915 |
|    | Glass                  | Office        | Desk    |
|    | https://www.fr<br>26-z | eeadsz.co.uk  | ′x-1915 |
| 機器 | Glass                  | Office        | Desk    |
|    | https://www.fr<br>26-z | eeadsz.co.uk  | /x-1915 |
|    | Glass                  | Office        | Desk    |
|    | https://www.fr<br>26-z | eeadsz.co.uk/ | ′x-1915 |
|    | Glass                  | Office        | Desk    |
|    | https://www.fr<br>26-z | eeadsz.co.uk  | ′x-1915 |
|    | Glass                  | Office        | Desk    |
|    | https://www.fr<br>26-z | eeadsz.co.uk  | ′x-1915 |
|    | Glass                  | Office        | Desk    |
|    | https://www.fr<br>26-z | eeadsz.co.uk  | /x-1915 |
|    | Glass                  | Office        | Desk    |
|    | https://www.fr<br>26-z | eeadsz.co.uk  | ′x-1915 |
|    | Glass                  | Office        | Desk    |
|    | https://www.fr<br>26-z | eeadsz.co.uk  | ×-1915  |
|    | Glass                  | Office        | Desk    |
|    | https://www.fr<br>26-z | eeadsz.co.uk  | ′x-1915 |