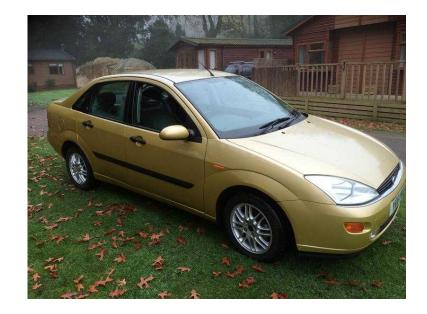

## Ford Focus 2001 (425 GBP)

Location **East of England, Norfolk** https://www.freeadsz.co.uk/x-191540-z

Ford Focus Ghia, 2001, 4 Door Saloon, 1988cc. MOT October 2016, 153,600 miles, Service History, Leather