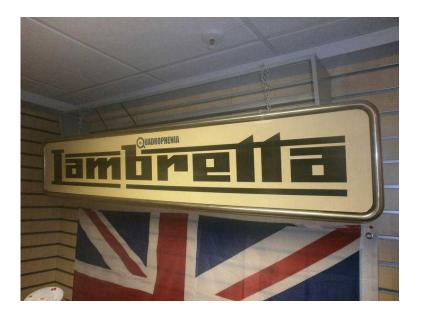

## LAMBRETTA SIGNS LARGE AND SMALL vintage retro style (295 GBP)

Location

South West, Gloucestershire https://www.freeadsz.co.uk/x-191575-z

Had these for over 5 years bought from old scooter shop very impressive for man cave --garage---shop--boutique---display one large other small one inch stainless tubing;