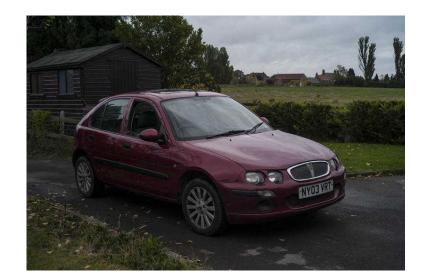

## Rover 25 2003 (650 GBP)

Location **Northern Ireland, County Durham** https://www.freeadsz.co.uk/x-191650-z

Rover 25 diesel 50+ to the gallon Lots spent on New clutch Steering pump Diesel pipes and sensors. Body work overall good. Some service history with lots of receipts. Used daily 9months