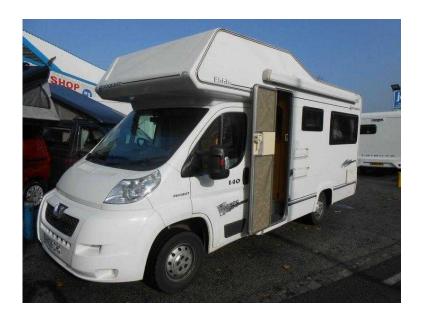

## **Elddis Autoquest 140 2007 (21,995 GBP)**

Location **South East, East Sussex** https://www.freeadsz.co.uk/x-191668-z

We have an Elddis Autoquest 140 with a spacious rear lounge with Waeco habitation air conditioning for sale. The washroom is situated behind the driver's seat and features Shower, toilet, and washbasin. The kitchen has 3 Burner Hob, Oven, Grill. Sink/Drainer.

4 Berth, Heating, Hot Water, Power steering, Central locking, Electric windows, End Lounge, Peugeot

| <br> | Elddie Automiest 140 2007                 |
|------|-------------------------------------------|
|      | https://www.freeadsz.co.uk/x-1916<br>68-z |
|      | Elddis Autoquest 140 2007                 |
|      | https://www.freeadsz.co.uk/x-1916<br>68-z |
|      | Elddis Autoquest 140 2007                 |
|      | https://www.freeadsz.co.uk/x-1916<br>68-z |
|      | Elddis Autoquest 140 2007                 |
|      | https://www.freeadsz.co.uk/x-1916<br>68-z |
|      | Elddis Autoquest 140 2007                 |
|      | https://www.freeadsz.co.uk/x-1916<br>68-z |
|      | Elddis Autoquest 140 2007                 |
|      | https://www.freeadsz.co.uk/x-1916<br>68-z |
|      | Elddis Autoquest 140 2007                 |
|      | https://www.freeadsz.co.uk/x-1916<br>68-z |
|      | Elddis Autoquest 140 2007                 |
|      | https://www.freeadsz.co.uk/x-1916<br>68-z |
|      | Elddis Autoquest 140 2007                 |
|      | https://www.freeadsz.co.uk/x-1916<br>68-z |
|      | Elddis Autoquest 140 2007                 |
|      | https://www.freeadsz.co.uk/x-1916<br>68-z |