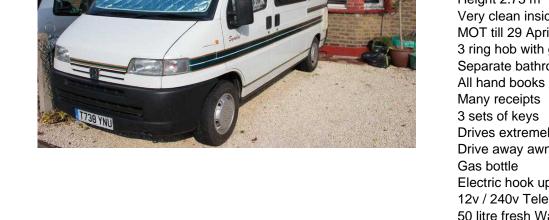

MOT till 29 April 2016

3 ring hob with grill

Separate bathroom will toilet

Drives extremely well

Drive away awning

Electric hook up cable

12v / 240v Television with DVD player

50 litre fresh Water Tank

50 litre waste water tank

Gas or Electric hot water.

Peugeot Auto Sleeper Symbol

| Peugeot Auto Sleeper Symbol | https://www.freeadsz.co.uk/x-1918<br>53-z |
|-----------------------------|-------------------------------------------|
| nbol                        | 918                                       |