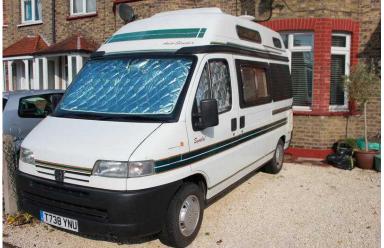

## Peugeot Auto Sleeper Symbol (8,750 GBP)

Location London, London https://www.freeadsz.co.uk/x-191853-z

Peugeot Auto sleeper Symbol 1999 2.0L Petrol Manual

2 Berth

Length 5.23 m

Height 2.73 m

Very clean inside and out

MOT till 29 April 2016

3 ring hob with grill

Separate bathroom will toilet

Drives extremely well

Drive away awning

Electric hook up cable

12v / 240v Television with DVD player

50 litre fresh Water Tank