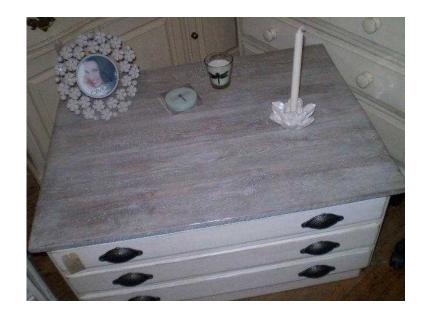

## **Architects Vintage PlanMap Coffee Table (595 GBP)**

Location **South East, East Sussex** https://www.freeadsz.co.uk/x-191863-z

https://www.freeadsz.co.uk/x-1918 63-z

https://www.freeadsz.co.uk/x-1918 63-z

Beautiful Vintage Architects Plan/Map Coffee Table with three Drawers, hand painted, Colour: antique white, Plank Top whitewashed, distressed, shabby chic, W.: 94 cm, D.: 71 cm, H.: 49 cm. Item located in Eastbourne Transport can be arranged through.