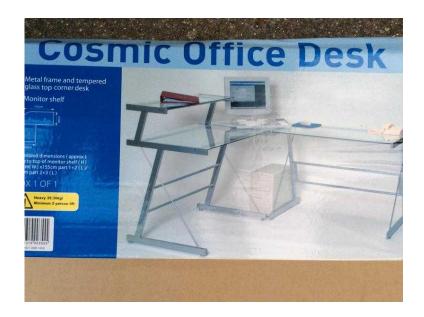

## L Shaped Glass Corner Desk (20 GBP)

同等级同

Location **South East, East Sussex** https://www.freeadsz.co.uk/x-191869-z

Attractive L shaped corner desk made from toughened glass on a metal frame. The desk was only used for one month before no longer being required, dismantled and re-boxed. Packaging has some wear and tear but the desk itself is in excellent condition. Dimensions as shown in final photo. Collection from.