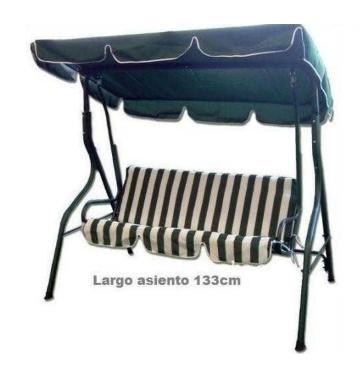

## Garden Metal Swing Hammock 3 Seater Gelusa Chair Bench Outdoor (55 GBP)

Location East of England, Cambridgeshire https://www.freeadsz.co.uk/x-191890-z

White and green swing iron structure and classic design. · Padded seat and backrest. · Seat width 133cm. · Measures: 150x106x176.