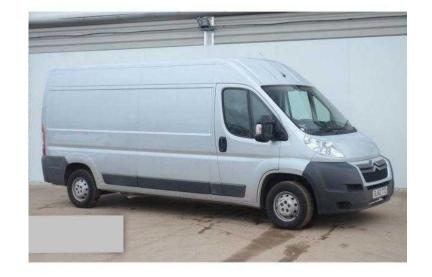

## **Citroen Relay 2012 (8,495 GBP)**

Location **East of England, Suffolk** https://www.freeadsz.co.uk/x-191928-z

SILVER, ARRIVING SOON! HIGH SPEC LONG WHEEL BASE ENTERPRISE MODEL WITH FULL SERVICE HISTORY IN METALLIC SILVER. PART EXCHANGE WELCOME, FINANCE AVAILABLE, ALL CARDS ACCEPTED... £8,495