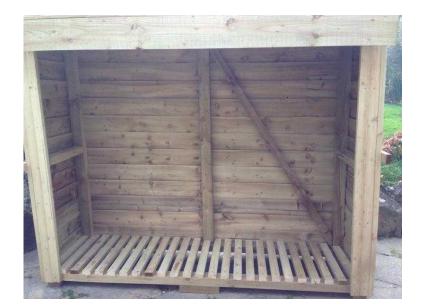

## Log sheds (150 GBP)

Location **East Midlands, Derbyshire** https://www.freeadsz.co.uk/x-191962-z

Hand Made log sheds collection from Ashbourne 6\* 5 ft other sizes can be made at a cost;

| ٥ŵ                                | 驗     |                                   | <b>H</b> |                                   |       |                                   | Ð.    |                                   | <b>9</b> . |                                   | ÷Ð.   |                                   | 94 - C | ¢۲                                | <b>1</b> |                                   | <b>王</b> |                                   |       |
|-----------------------------------|-------|-----------------------------------|----------|-----------------------------------|-------|-----------------------------------|-------|-----------------------------------|------------|-----------------------------------|-------|-----------------------------------|--------|-----------------------------------|----------|-----------------------------------|----------|-----------------------------------|-------|
| https://www.freeadsz.co.u<br>62-z | Log   | https://www.freeadsz.co.u<br>62-z | Log      | https://www.freeadsz.co.u<br>62-z | Log   | https://www.freeadsz.co.u<br>62-z | Log   | https://www.freeadsz.co.u<br>62-z | Log        | https://www.freeadsz.co.u<br>62-z | Log   | https://www.freeadsz.co.u<br>62-z | Log    | https://www.freeadsz.co.u<br>62-z | Log      | https://www.freeadsz.co.u<br>62-z | Log      | https://www.freeadsz.co.u<br>62-z | Log   |
| Jk/x-1919                         | sheds | uk/x-1919                         | sheds    | JK/x-1919                         | sheds | uk/x-1919                         | sheds | ık/x-1919                         | sheds      | uk/x-1919                         | sheds | uk/x-1919                         | sheds  | uk/x-1919                         | sheds    | uk/x-1919                         | sheds    | uk/x-1919                         | sheds |