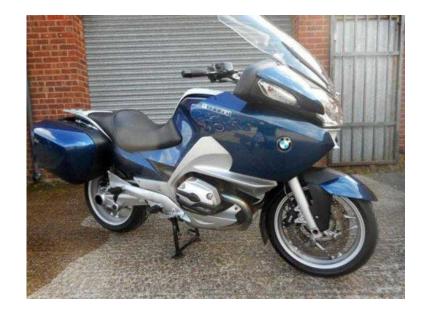

## BMW R1200 2009 (6,795 GBP)

Location East Midlands, Lincolnshire https://www.freeadsz.co.uk/x-192017-z

BMW R1200RT, 2009 09 reg, 2 owners, F.S.H. 22,073 miles, Electric adjustable screen, heated grips, slip control & cruise control, Extras include: Garmin Zumo sat nav, Spare key & fob, Owner's manual & service book, 12 months MOT,