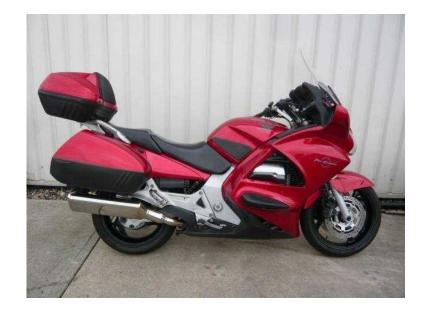

## Honda ST1300 Pan European 2002 (4,499 GBP)

Location **East Midlands, Lincolnshire** https://www.freeadsz.co.uk/x-192020-z

Full Luggage and Heated

| 犯罪    | Honda ST1300 Pan European<br>2002         |
|-------|-------------------------------------------|
|       | https://www.freeadsz.co.uk/x-1920<br>20-z |
|       | Honda ST1300 Pan European<br>2002         |
|       | https://www.freeadsz.co.uk/x-1920<br>20-z |
|       | Honda ST1300 Pan European<br>2002         |
| F=12: | https://www.freeadsz.co.uk/x-1920<br>20-z |
|       | Honda ST1300 Pan European<br>2002         |
|       | https://www.freeadsz.co.uk/x-1920<br>20-z |
|       | Honda ST1300 Pan European<br>2002         |
|       | https://www.freeadsz.co.uk/x-1920<br>20-z |
|       | Honda ST1300 Pan European<br>2002         |
|       | https://www.freeadsz.co.uk/x-1920<br>20-z |
|       | Honda ST1300 Pan European<br>2002         |
|       | https://www.freeadsz.co.uk/x-1920<br>20-z |
|       | Honda ST1300 Pan European<br>2002         |
|       | https://www.freeadsz.co.uk/x-1920<br>20-z |
|       | Honda ST1300 Pan European<br>2002         |
|       | https://www.freeadsz.co.uk/x-1920<br>20-z |
|       | Honda ST1300 Pan European<br>2002         |
|       | https://www.freeadsz.co.uk/x-1920<br>20-z |