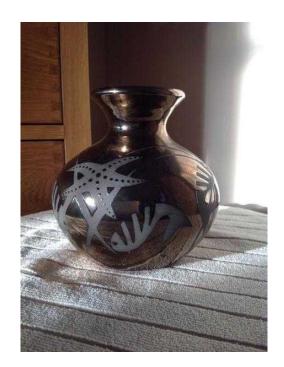

## Ceramic vase by Neville amp Green. (10 GBP)

Location **South East, West Sussex** https://www.freeadsz.co.uk/x-192033-z

Etched with fish and river reed design. 13cm tall. Beautiful lustre finish.

|       | Ceramic vase by Neville amp Green.        |
|-------|-------------------------------------------|
|       | https://www.freeadsz.co.uk/x-1920<br>33-z |
|       | Ceramic vase by Neville amp<br>Green.     |
|       | https://www.freeadsz.co.uk/x-1920<br>33-z |
|       | Ceramic vase by Neville amp Green.        |
|       | https://www.freeadsz.co.uk/x-1920<br>33-z |
|       | Ceramic vase by Neville amp<br>Green.     |
|       | https://www.freeadsz.co.uk/x-1920<br>33-z |
|       | Ceramic vase by Neville amp Green.        |
|       | https://www.freeadsz.co.uk/x-1920<br>33-z |
|       | Ceramic vase by Neville amp<br>Green.     |
|       | https://www.freeadsz.co.uk/x-1920<br>33-z |
|       | Ceramic vase by Neville amp<br>Green.     |
|       | https://www.freeadsz.co.uk/x-1920<br>33-z |
|       | Ceramic vase by Neville amp<br>Green.     |
|       | https://www.freeadsz.co.uk/x-1920<br>33-z |
|       | Ceramic vase by Neville amp Green.        |
|       | https://www.freeadsz.co.uk/x-1920<br>33-z |
|       | Ceramic vase by Neville amp<br>Green.     |
| l Cra | https://www.freeadsz.co.uk/x-1920<br>33-z |