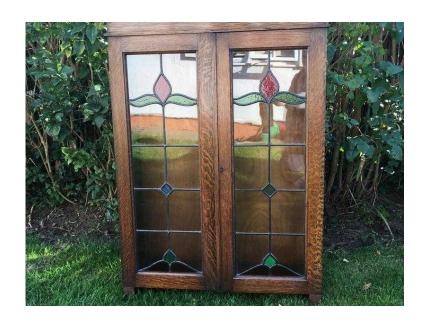

## An Antique Solid Oak Stained Leaded Glass Cabinet - Excellent Condition (95 GBP)

South East, West Sussex Location https://www.freeadsz.co.uk/x-192050-z

An Antique Solid Oak Stained Leaded Glass Cabinet - Excellent Condition Nearly 100 years old. Outstanding condition. Original key included. Lock fully working Glass shelves have been misplaced

Dimensions: Depth: 28cm Height: 111cm

Width: 84cm Move abroad forces

| https://wwv                       | Leaded<br>Excellent                        |   |
|-----------------------------------|--------------------------------------------|---|
| w.freeads:                        | Glass                                      | 1 |
| https://www.freeadsz.co.uk/x-1920 | _eaded Glass Cabinet - Excellent Condition |   |