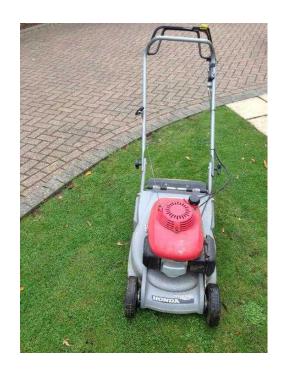

## Honda hrb425 c (60 GBP)

Location **South East, Kent** https://www.freeadsz.co.uk/x-192051-z

Starts and cuts perfectly but drive stopped working so have to push it

|                  | Honda hrb4 |                   |          | https://www.freeadsz.co.u | Honda hrb4 |                   | Honda hrb4: |                   |          | https://www.freeadsz.co.u | Honda hrb4: | https://www.freeadsz.co.u | Honda hrb4 |                   |          | https://www.freeadsz.co.u | Honda hrb4; | https://www.freeadsz.co.u | Honda hrb4: |
|------------------|------------|-------------------|----------|---------------------------|------------|-------------------|-------------|-------------------|----------|---------------------------|-------------|---------------------------|------------|-------------------|----------|---------------------------|-------------|---------------------------|-------------|
| dsz.co.uk/x-1920 | hrb425 c   | ldsz.co.uk/x-1920 | hrb425 c |                           |            | ldsz.co.uk/x-1920 | hrb425 c    | ldsz.co.uk/x-1920 | hrb425 c | ldsz.co.uk/x-1920         | hrb425 c    | ldsz.co.uk/x-1920         | hrb425 c   | ldsz.co.uk/x-1920 | hrb425 c | ldsz.co.uk/x-1920         | hrb425 c    | ldsz.co.uk/x-1920         | hrb425 c    |
|                  |            |                   |          |                           |            |                   |             |                   |          |                           |             |                           |            |                   |          |                           |             |                           |             |