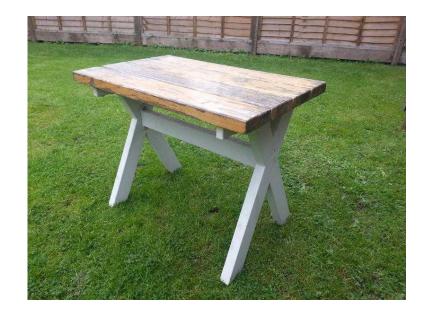

## **Garden TableSeat (8 GBP)**

网络沙国

Location **South East, Kent** https://www.freeadsz.co.uk/x-192054-z

同学家中国

网络沙国

Garden table or seat, Pine/Dark coloured thick timber top on white cross legged steel frame. It did get damp at one point but not damaged. I sanded it down and coated with yacht varnish. Although it's a matter of taste, we think that it has added a bit of character to it. L650/26" x W400/16" x H500/20" It could also serve a purpose!