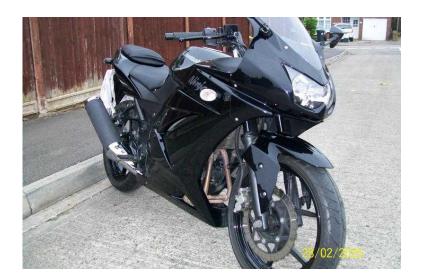

## kawasaki 250 ninja 2012 (2,375 GBP)

Location Wales, Gwent https://www.freeadsz.co.uk/x-192098-z

250 ninja fsh; 09/16 MOT 2 keys; manual; no fairing damage [white spots are reflections not chips]; new rear tyre; new pads; made rubber flap to help protect rear shock tel