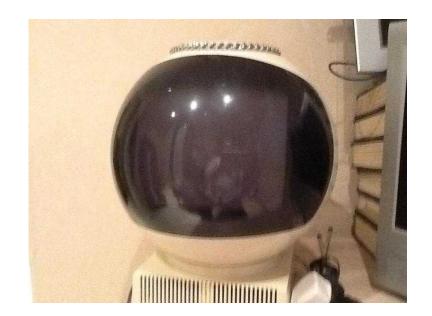

## Retro 10inch tv on chain White. Mono P (75 GBP)

Location **Scotland, Lanarkshire** https://www.freeadsz.co.uk/x-192155-z

10 inch mono TVs on chain approx 50 years old Make is JVC

|     | Retro 10inch tv on chain White. Mono P  https://www.freeadsz.co.uk/x-1921 55-z       |
|-----|--------------------------------------------------------------------------------------|
|     | Retro 10inch tv on chain White. Mono P https://www.freeadsz.co.uk/x-1921             |
|     | o 10inch tv on o<br>Mono                                                             |
|     | https://www.freeadsz.co.uk/x-1921<br>55-z  Retro 10inch tv on chain<br>White. Mono P |
|     | https://www.freeadsz.co.uk/x-1921<br>55-z                                            |
|     | Retro 10inch tv on chain<br>White. Mono P                                            |
|     | 55-z                                                                                 |
|     | Retro 10inch tv on chain White. Mono P                                               |
| 源繁爆 | Retro 10inch tv on chain                                                             |
|     | https://www.freeadsz.co.uk/x-1921<br>55-z                                            |
|     | Retro 10inch tv on chain White. Mono P                                               |
|     | https://www.freeadsz.co.uk/x-1921<br>55-z                                            |
| 凝果  | Retro 10inch tv on chain<br>White. Mono P                                            |
|     | https://www.freeadsz.co.uk/x-1921<br>55-z                                            |
|     | Retro 10inch tv on chain<br>White. Mono P                                            |
|     | https://www.freeadsz.co.uk/x-1921<br>55-z                                            |