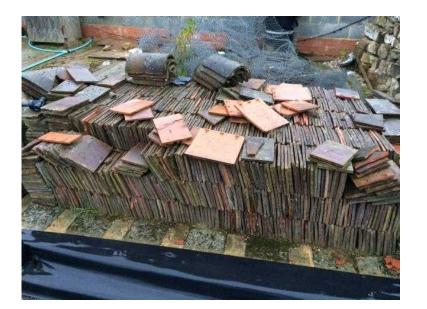

## **Clay peg roof tiles**

Location South East, East Sussex https://www.freeadsz.co.uk/x-192168-z

Handmade clay peg roof tiles, believed to be kent peg. In good, dense condition. 50p per tile but i have approx 2,250, so please contact me if you would like to buy in bulk. I also have approx 70 bonnets and 7 ridge tiles Buyer to collect only. ;