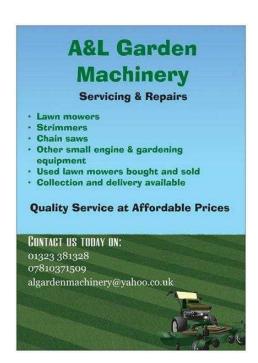

## **AampL Garden Machinery**

Location **South East, East Sussex** https://www.freeadsz.co.uk/x-192177-z

Contact us today to arrange your Winter Service for your Lawn mowers, strimmers, hedge trimmers, chain saws, small engine and other gardening equipment. Winter servicing rates offered until February 2016. Collection and Delivery available. Free if you are within a 15 mile radius. Quality Service at Affordable Prices Find us on Facebook; search for A&L Garden Machinery We also offer repairs to all garden machinery - please contact us for a free quote today. Telephone: 07810371509 Email: algardenmachinery@yahoo.co