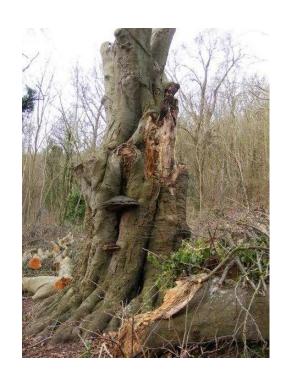

## ARBORICULTURAL CONSULTANT

Location South East, East Sussex https://www.freeadsz.co.uk/x-192181-z

Arboricultural consultants based in the South East and covering Sussex, Kent, Surrey, Hampshire and South London. We provide tree surveys, tree inspections and tree reports for private land owners, local authorities, insurance companies and mortgage lenders. Our staff are fully qualified tree inspectors, insured and dedicated to continuous professional development. We aim to provide a personal service; tailored to meet your specific needs. For a free initial consultation call 01323 351462, 07930 644440 or email: info@arborsense.co