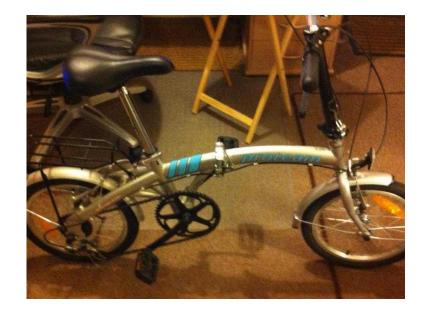

## **Proteam Lightweight Folding 6 Speed Bicycle (50 GBP)**

Location **South East, East Sussex** https://www.freeadsz.co.uk/x-192206-z

Used only a handful of times, vgc, has been kept indoors. \* Shimano TY18 6 Speed Gears \* 16" Alloy Rims (including tyre) \* Adjustable seat \* Bicycle stand \* Shopping Rack on back \* Weight: 15KG \* Folded dimensions: H:60cm x W:70cm x D:35 \* Takes about 40 secs to fold/unfold & will easily fit in your car