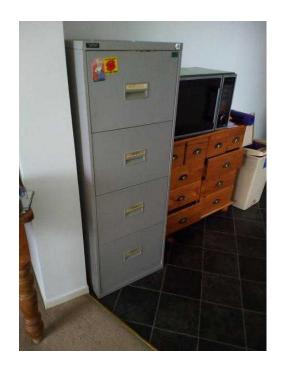

## Filing Cabinet (20 GBP)

Location **South East, Buckinghamshire** https://www.freeadsz.co.uk/x-192231-z

4 draw metal filing cabinet, convenient storage for suspension files, anti-tilt mechanism to prevent more than one draw opening at a time, recessed handles, Grey. Central lock comes with Key, large draw label holders, full access to rear of.