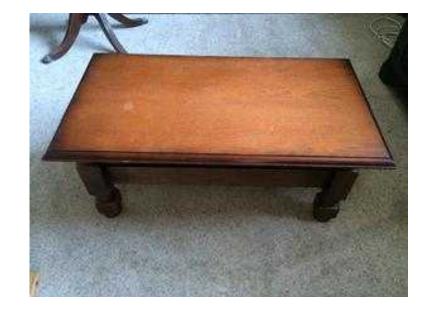

## Coffee Table (80 GBP)

Location **South East, Buckinghamshire** https://www.freeadsz.co.uk/x-192232-z

Coffee Table – 2 draws, 30" x 50" x 19.5" high. Leather

| Coffee  https://www.freeadsz.co. | Table              |
|----------------------------------|--------------------|
| Coffee  https://www.freeadsz.co. | Table              |
| Coffee  https://www.freeadsz.co. | Table              |
| Coffee https://www.freeadsz.co.  | Table              |
| Coffee  https://www.freeadsz.co. | Table<br>uk/x-1922 |
| Coffee  https://www.freeadsz.co. | Table              |
| Coffee  https://www.freeadsz.co. | Table              |
| Coffee  https://www.freeadsz.co. | Table              |
| Coffee  https://www.freeadsz.co. | Table<br>uk/x-1922 |
| Coffee  https://www.freeadsz.co. | Table<br>uk/x-1922 |