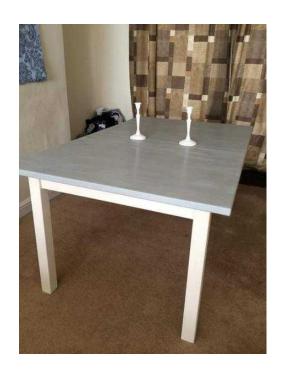

## Grey cream heavy wooden table. Extendible (40 GBP)

同學學 同

同時间

Location **South East, Buckinghamshire** https://www.freeadsz.co.uk/x-192235-z

Solid, heavy wooden dining table. Table top painted in Annie Sloan Grey and cream legs. Extends from the middle. Only selling as moved and is too large for new.