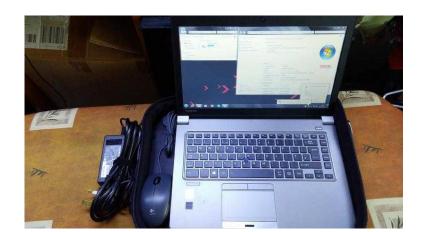

## Toshiba Tecra Z40 Ultrabook, 128 ssd, 8gb ram, webcam, i5, Win 8 pro, Bluetooth, wif

East of England, Bedfordshire Location https://www.freeadsz.co.uk/x-192239-z

This is for a Toshiba Tecra Z40 it has a 128gb SSD, 8GB ram, 1.7 ghz 4th gen i5, processor, 14" full HD LED LCD screen. Wireless with the new AC protocol so the internet is extra fast, Bluetooth, finger print reader, DVD drive, webcam, 3 x usb3's, HDMI, full QWERTY backlit keyboard and its running on Win 8.1 professional which is also upgradeable to windows 10. The laptop is a true power house and looks brand new you will be lucky if you find a scratch on it and hasn't been used for long at all. It has a strong build quality with a brushed metal chassis and is light weight. Included is the laptop, original charger, laptop bag, mouse and USB headset. This is the perfect christmas present for.