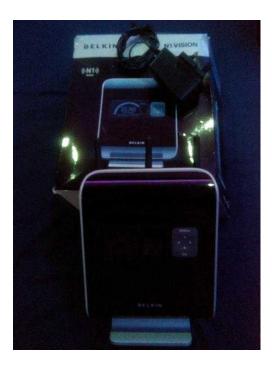

## Belkin N1 Vision Router 3 antennas N band 300mbps LCD screen for Cable broadband

Location East of England, Bedfordshire https://www.freeadsz.co.uk/x-192240-z

This is for a Belkin N1 Vision Router it is for a cable type network. It has 4 Gigabit ports for optimal performance. It also has wireless N, B, G, AB with 3 antennas it means that the wireless on this is very strong around the house it is capable of outputting 300mb/s which is amazing. The unique router also has a LCD display which is able to display your broadband speed, bandwidth usage, connected devices and several other features. Another feature this has is Guest mode so that guests connect to a different SSID where you can limit the bandwidth they use and separate them from your home wireless devices making them less prone to being hacked. Included: Router Power adapter Instructions