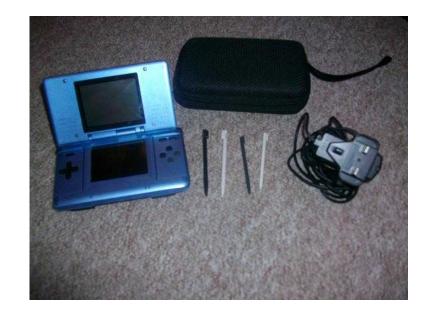

## **BLUE NINTENDO DS (30 GBP)**

Location **East of England, Bedfordshire** https://www.freeadsz.co.uk/x-192242-z

THIS SMALL, LIGHT ORIGINAL BLUE NINTENDO DS IS GREAT FOR AN CHRISTMAS PRESENT OR A SIMPLE TREAT FOR A YOUNG CHILD OR EVEN A YOUNG CHILD AT HEART! THIS CONSOLE COMES WITH AN PLAIN BLACK CASE, STYLUS' AND THE ORIGINAL CHARGING CABLE. UNFORTUNATELY, NO GAMES ARE AVAILABLE. THIS CONSOLE IS IN GOOD CONDITION EXCEPT FOR A FEW LIGHT SCRATCHES ON THE TOP OF THE LID. THIS ITEM MUST BE.