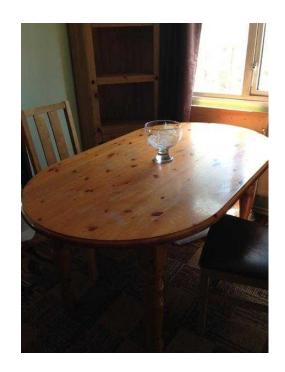

## Dining table (100 GBP)

Location **South East, Berkshire** https://www.freeadsz.co.uk/x-192254-z

Solid oak. Very strong and sturdy. Wear any tear marks which reflects in price. Measures 1470cm x

|      | Dining                                | table |
|------|---------------------------------------|-------|
|      | https://www.freeadsz.co.uk/x-54-z     | 1922  |
|      | Dining                                | table |
| 回流线的 | https://www.freeadsz.co.uk/x-54-z     | 1922  |
|      | Dining                                | table |
|      | https://www.freeadsz.co.uk/x-54-z     | 1922  |
|      | Dining                                | table |
|      | https://www.freeadsz.co.uk/x-54-z     | 1922  |
|      | Dining                                | table |
|      | https://www.freeadsz.co.uk/x-54-z     | 1922  |
|      | Dining                                | table |
|      | https://www.freeadsz.co.uk/x-54-z     | 1922  |
|      | Dining                                | table |
|      | https://www.freeadsz.co.uk/x-54-z     | 1922  |
|      | Dining                                | table |
|      | https://www.freeadsz.co.uk/x-<br>54-z | 1922  |
|      | Dining                                | table |
|      | https://www.freeadsz.co.uk/x-54-z     | 1922  |
|      | Dining                                | table |
|      | https://www.freeadsz.co.uk/x-54-z     | 1922  |