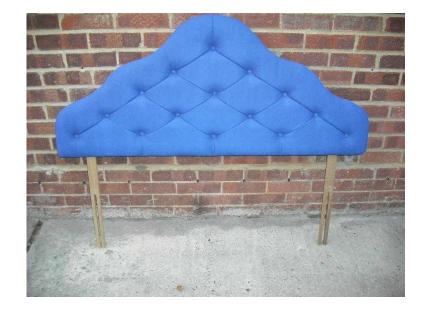

## Bed headboard double (25 GBP)

Location **South East, Berkshire** https://www.freeadsz.co.uk/x-192258-z

double bed headboard. Blue buttoned

| Bed headboard double  https://www.freeadsz.co.uk/x-1922 58-z |
|--------------------------------------------------------------|--------------------------------------------------------------|--------------------------------------------------------------|--------------------------------------------------------------|--------------------------------------------------------------|--------------------------------------------------------------|--------------------------------------------------------------|--------------------------------------------------------------|--------------------------------------------------------------|--------------------------------------------------------------|