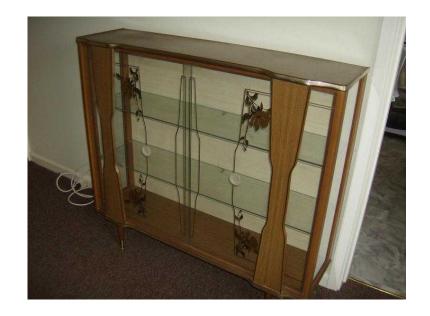

## **GLASS CABINET (50 GBP)**

Location **South West, Avon** https://www.freeadsz.co.uk/x-192259-z

I'm advertiseing this for my parents,,,,Glass fronted Cabinet, just they havent got the room for it anymore, very pritty, in good condiction, legs come off for transport, antique style.....£50 o.n.o. please....Can be viewed in Nailsea Nr Bristol