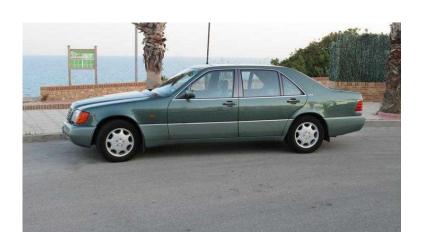

## Mercedes Benz 600SEL V12 Left Hand Drive British Registered (7,500 GBP)

**South West, Dorset** Location https://www.freeadsz.co.uk/x-192303-z

This superb luxury car in immaculate condition cost £ 90,000 when new. Low mileage & perfectly maintained. The car is presently in Spain but can be delivered anywhere in Europe Every conceivable factory extra including special "soft close" doors, double glazing & full climate control airco. BASE ENGINE SIZE 6.0 L CYLINDERS V12 TORQUE 428 ft-lbs. @ 3800 rpm HORSEPOWER 402 hp @ 5200 rpm TURNING CIRCLE 41.0.