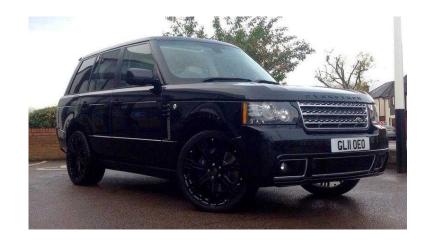

## Land Rover Range Rover 2011 (320 GBP)

Location **East of England, Bedfordshire** https://www.freeadsz.co.uk/x-192367-z

|                              |                                           |                                |                                           |                                |                                           | 311                            |                                           |                                |                                           |                                |                                           |                                |                                           |                                |                                           |                                |                                           |                                |
|------------------------------|-------------------------------------------|--------------------------------|-------------------------------------------|--------------------------------|-------------------------------------------|--------------------------------|-------------------------------------------|--------------------------------|-------------------------------------------|--------------------------------|-------------------------------------------|--------------------------------|-------------------------------------------|--------------------------------|-------------------------------------------|--------------------------------|-------------------------------------------|--------------------------------|
| 2011 https://www.freeadsz.cc | https://www.freeadsz.co.uk/x-1923<br>67-z | Land Rover Range Rover<br>2011 |