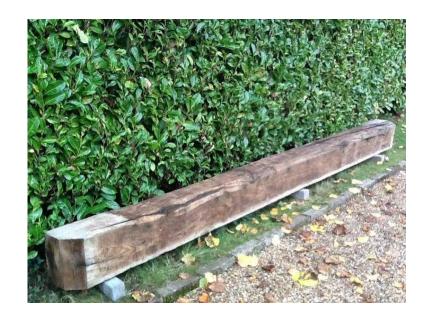

## Solid Oak Beam (500 GBP)

Location **South East, Surrey** https://www.freeadsz.co.uk/x-192412-z

100 year old oak beam. 453x30x27cm. Sanded and nail-free. No notches or cuts. No beetle or worm. Would cost in region of £1000 from a reclaim.