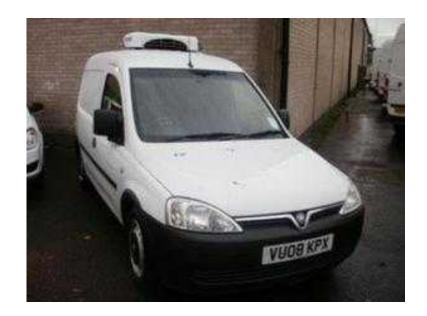

## Vauxhall Combo 2008 (1,650 GBP)

Location London, London https://www.freeadsz.co.uk/x-192425-z

CADEGORY D INSURANCE LOSS, DAMAGED BUT REPAIRABLE, INSURER DECIDED NOT TO REPAIR. Starts / Stops & Drives without fault, Very straight & clean, 9m MOT. PLEASE CALL AHEAD FOR APPOINTMENT - PAUL 07879991478
CD Player, Ply-Lined, Bulkhead, Side Loading Door, PART EXCHANGE TO