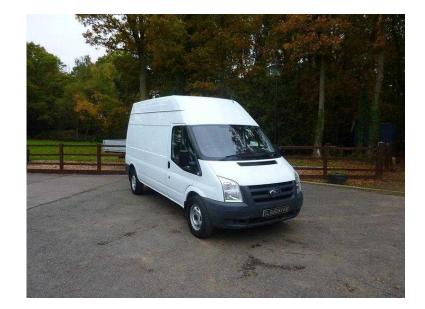

## Ford Transit 2010 (6,995 GBP)

Location London, London https://www.freeadsz.co.uk/x-192428-z

PLUS VAT

Electric Front Windows, CD Player, Side Load Door, Ply-Lined, Bulkhead, Barn Doors, 6 -

|     | Ford                    | Transit       | 2010  |
|-----|-------------------------|---------------|-------|
|     | https://www.fre         | eadsz.co.uk/x | -1924 |
|     | Ford                    | Transit       | 2010  |
|     | https://www.fre         | eadsz.co.uk/x | -1924 |
| T   | Ford                    | Transit       | 2010  |
|     | https://www.fre         | eadsz.co.uk/x | -1924 |
| 線線  | Ford                    | Transit       | 2010  |
|     | https://www.fre         | eadsz.co.uk/x | -1924 |
| 温料を | Ford                    | Transit       | 2010  |
|     | https://www.fre         | eadsz.co.uk/x | -1924 |
|     | Ford                    | Transit       | 2010  |
|     | https://www.fre         | eadsz.co.uk/x | -1924 |
|     | Ford                    | Transit       | 2010  |
|     | https://www.fre         | eadsz.co.uk/x | -1924 |
|     | Ford                    | Transit       | 2010  |
|     | https://www.fre<br>28-z | eadsz.co.uk/x | -1924 |
|     | Ford                    | Transit       | 2010  |
|     | https://www.fre<br>28-z | eadsz.co.uk/x | -1924 |
|     | Ford                    | Transit       | 2010  |
|     | https://www.fre<br>28-z | eadsz.co.uk/x | -1924 |