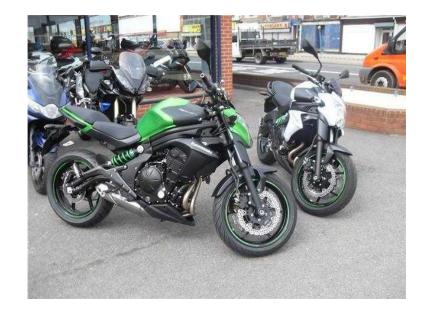

## Kawasaki ER-6 2015 (5,799 GBP)

Location Yorkshire and the Humber, North Humberside https://www.freeadsz.co.uk/x-192430-z

2015 10 reg Kawasaki ER 650 6n, 2016 GREEN IN STOCK, QUICK REVVING ENGINE, INCREASED COMFORT, FANTASTIC MACHINE, STUNNING LOOKING, PART EXCHANGE WELCOME, FINANCE AND DELIVERY CAN BE ARRANGED, PLEASE RING FOR FULL DETAILS, WE WANT YOUR MOTORCYCLES, SCOOTERS AND MOPEDS, TOP PRICES PAID. CALL ROB OR CHRIS ON 01472 268714, £5,799 p/x welcome, £ 5799