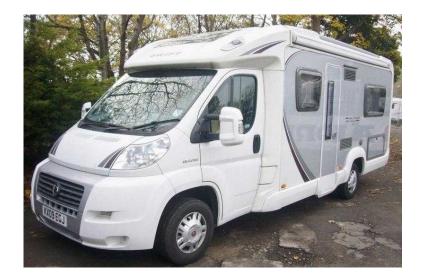

## Swift Bolero 680FB 2009 (34,995 GBP)

Location London, London https://www.freeadsz.co.uk/x-192432-z

4 Berth, Bike Rack, Flyscreens, Blinds, Awning, 3-Way Fridge, Sink/Drainer, 3-Burner Hob, Oven, Grill, Hand Basin, Cassette Toilet, Curtains, Microwave, Reversing camera, TV Aerial, Low Profile, Colour Coded Bumper, Cat Lock Fitted, Awning Light, High Level Brake Light, External Storage, Mains Hook Up, Leisure Battery & Charger, Fresh & Waste Water Tanks, Electric Cab Windows, Electric Cab Mirrors, Driver Airbag, Passenger Airbag, Adj Steering Column, Radio/CD, Rear Speakers, Cab Air Con, Captains Seats, Double Glazing, Hot & Cold Water, Gas/Electric Water Heater, Gas/Electric Blown Air Heating, Separate Shower, Removable Carpets, Reading Spotlights, Fixed Rear Double Bed, Flyscreen Motorhome Door, Smoke Alarm, A B S, Cruise Control, Swivel Driver Seat, Swivel Passenger Seat, Remote Central Locking, Battery Isolator, Wing Mirror