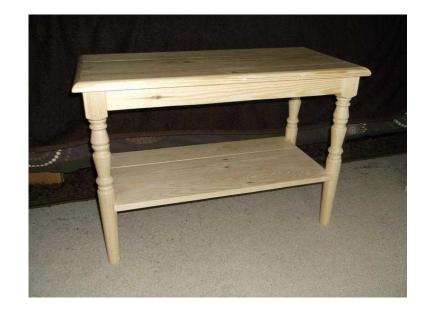

## Pine coffee table (35 GBP)

Location Wales, South Glamorgan https://www.freeadsz.co.uk/x-192462-z

Light pine coloured coffee table finished with 3 coats of clear wax. Measures 17 inches high x 25 inches long x 12 inches deep, with a shelf and 4 spindle legs. Never been used and in excellent.