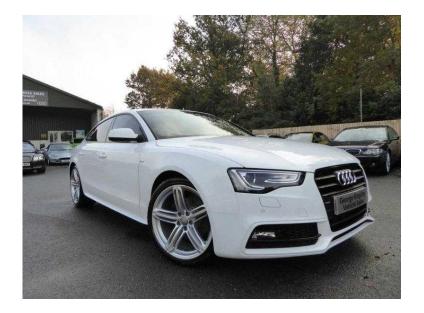

## Audi A5 2012 (19,995 GBP)

Location **East of England, Essex** https://www.freeadsz.co.uk/x-192496-z

£30 A YEAR ROAD TAX! 177 bhp model. Great Specification A5 built with the following extras : 19" Segment Alloy Wheels, Bang & Olufsen Sound System, 3 Zone Climate Control, Black Styling Package, Privacy Glass, Audi Parking System Plus, Audi Music Interface, Cruise Control, Power Folding Door Mirrors, 3 Spoke Multi Function Steering Wheel, Interior Lighting Package, Tyre Pressure Monitor, Audi Hill Hold Assist, Sports Suspension, Bluetooth Phone Preparation, Leather & Alcantara, Piano Black Inlays. 2 Keys. Bookpack with all manuals. Full Audi Main Dealer Service History. Car is in excellent condition, runs and drives beautifully. Call us to discuss delivery anywhere in the UK on this car. Have a look at our testimonials on our website to read more about us and the services we can offer our clients. Video walk around of this car available on our website and YouTube. 'Like' our page on Facebook for stock updates. All our vehicles HPI Checked and supplied with Warranty, a Multipoint Inspection & 12 Months MOT. UK Nationwide Delivery Available. Finance Available. Part Exchange Considered. Credit and Debit Cards Accepted. Tracker Fitting Available. View our website -WWW.GEORGEKINGSLEY.CO.UK - Audi