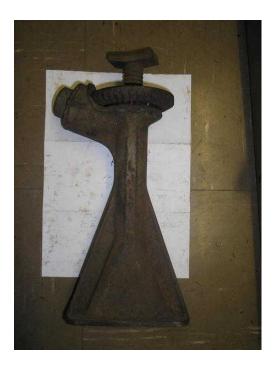

## Antique screw jack for van or lorry (4.50 GBP)

Location London, London https://www.freeadsz.co.uk/x-192518-z

Shelley slim screw jack suitable for a vintage van or small lorry . It starts off when screwed right in at 12" high. LJ1758 is cast on the main body .Unfortunately no handle but one could be made fairly easily,and I'm only asking £4.50 for the.