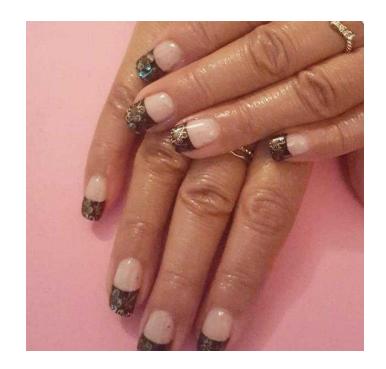

## **Gel Extensions 15**

Location **West Midlands, Warwickshire** https://www.freeadsz.co.uk/x-192732-z

Gel extensions for £15. Have variety of patterns and colours with glitter overlays. As I do not drive I may require inbound calls only. However I may try to come to you to carry out my service.