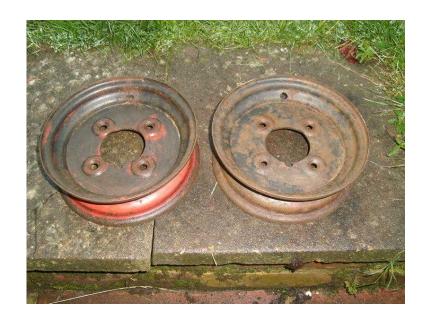

## Pair of Camping Trailer 8quot steel wheels 4quotPCD (8 GBP)

Location London, London https://www.freeadsz.co.uk/x-192733-z

Pair of second hand steel wheels that take 4x8" tyres. Holes are 4"PCD. Centre hole is 25/8" diameter with a notch out. Over all width is 3" including the rim lips. Its 21/8" wide where the tyre fits. Although a bit rusty ,solid enough . Need a wire brush up and a coat of paint. Collection from near Westerham ,Kent preferred but can post both for £6.50 (in two separate parcels to your address is cheapest as together it goes over 2 kg and gets silly royal mail)