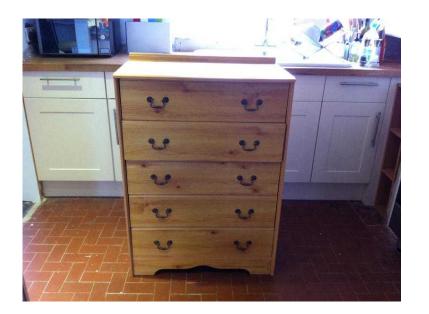

## Chest of draws (20 GBP)

Location South East, Surrey https://www.freeadsz.co.uk/x-192752-z

Wood effect chest of draws. Good condition. Tel

|                          |       |                          |       | _                        |       |                          |       | _                        |       |                          |       |                          |       |                          |       |                          |       |                          |       |
|--------------------------|-------|--------------------------|-------|--------------------------|-------|--------------------------|-------|--------------------------|-------|--------------------------|-------|--------------------------|-------|--------------------------|-------|--------------------------|-------|--------------------------|-------|
|                          |       | 殿                        |       |                          |       |                          |       |                          |       |                          |       |                          |       |                          |       |                          |       |                          |       |
| https://www.free<br>52-z | Chest |
| adsz.co.uk/x             | ç     | adsz.co.uk/x             | ç     | adsz.co.uk/x             | of    | adsz.co.uk/x             | q     | adsz.co.uk/x             | Q,    | adsz.co.uk/x             | Q     | adsz.co.uk/x             | Q,    | adsz.co.uk/x             | Q     | adsz.co.uk/x             | q     | adsz.co.uk/x             | ç     |
| -1927                    | draws |