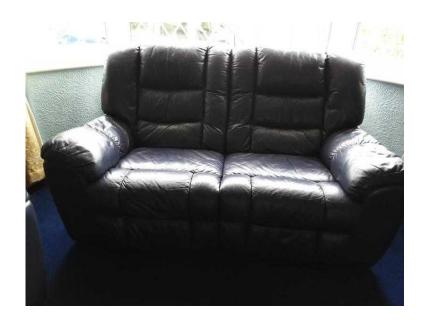

## four piece suit, high quality leather, full electric and in excellent condition (325 GBP)

South East, Surrey Location https://www.freeadsz.co.uk/x-192756-z

Make/ DFS Colour Navy blue/ High quality leather/ Full electric to all seats/ Foot stoll with plenty of storage. fully reclines to laying persition/ full size suit/ No smokers, children, no pets. In excellent condition and if you are look a suit of this type it must be.