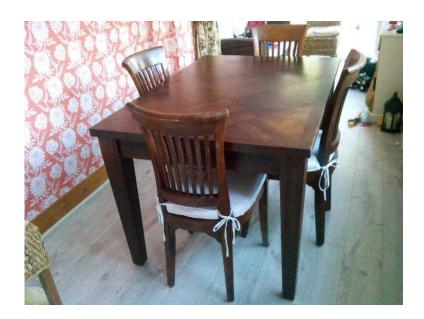

## Indonesian teak dining table and chairs (200 GBP)

国第3:国

回網空间

回路幾回

Location **South East, Surrey** https://www.freeadsz.co.uk/x-192757-z

回路幾回

回绕河间

同约许同

回路线 回

回袋袋间

Beautiful parquet Indonesian teak dining table W90 x L130 extends to L180cm with extra leaf. Leaf stored separately. Can seat 2/3 chairs either side to seat maximum of 8. A few surface scratches but a good solid table. 4 chairs that match. Bought 10 years ago for £1200. Open to sensible offers. Collection only. 2 wicker chairs available too if required.;