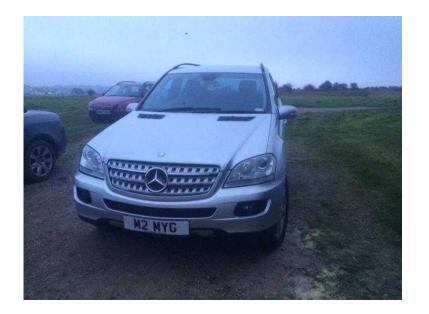

## Mercedes M-class 2008 (120 GBP)

Location South West, Somerset https://www.freeadsz.co.uk/x-192811-z

additional extras, Towbar, Bluetooth , private number plate will be.

|                                                                    |                                                                    |                                                                    |                                                                    |                                                                    |                                                                    |                                                                    |                                                                    | -                                                                  |                                                                    |
|--------------------------------------------------------------------|--------------------------------------------------------------------|--------------------------------------------------------------------|--------------------------------------------------------------------|--------------------------------------------------------------------|--------------------------------------------------------------------|--------------------------------------------------------------------|--------------------------------------------------------------------|--------------------------------------------------------------------|--------------------------------------------------------------------|
|                                                                    |                                                                    |                                                                    |                                                                    |                                                                    |                                                                    |                                                                    |                                                                    |                                                                    |                                                                    |
| Mercedes M-class 2008<br>https://www.freeadsz.co.uk/x-1928<br>11-z |