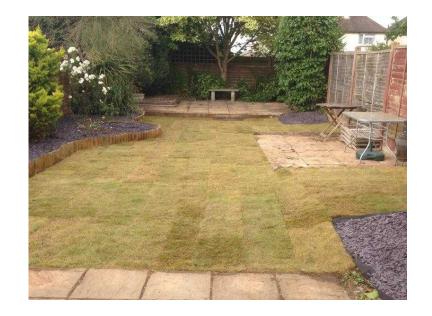

## pamph groundworks

同等級同

Location **South East, East Sussex** https://www.freeadsz.co.uk/x-192840-z

FOR ALL YOUR GARDEN NEEDS!!! specialist's in the following patios, fencing pathways, decking turfing & shed bases. call today for your free quotation 07921439755/01580860918 Fully insured, waste carriers licence, all work undertaken;