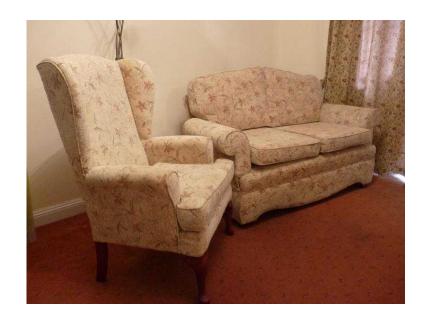

## **HSL DROPEND SOFA amp CHAIR (340 GBP)**

Location **South East, West Sussex** https://www.freeadsz.co.uk/x-192877-z

HSL 2 Seater Dropend Sofa and one Armchair. Askrigg sofa and Brixham High back High seat chair both in Arizona Sand Material. Fire lables still attached. Together originally cost £1400. Good condition, have not been cleaned. Lots of wear left in both. £340.00 ovno Collection only,